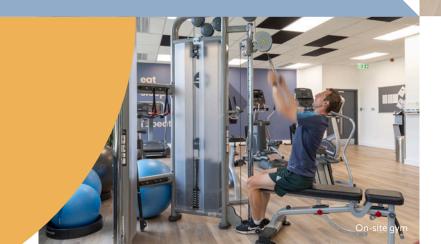

# CONTEMPORARY

Reflex is situated overlooking an attractive fishing lake; licences available from the Council.

The property is located on Cain Road, an accessible Business Park location.

The ground floor fitted space and first floor have been refurbished, to include upgrading the M&E and replacing all the air conditioning plant. The main reception has been revamped and there is also a yoga / dance studio, fully-fitted gym, café/ restaurant.

Brand new VRF

Large refurbished full height manned reception

Gym, yoga / dance studio