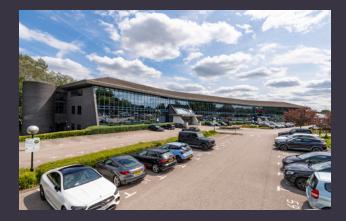

# REFLEX

CAIN ROAD, BRACKNELL RG12 1HL

CONTEMPORARY OFFICES TO LET WITH AN ON-SITE GYM AND RESTAURANT IN AN ATTRACTIVE LAKESIDE SETTING

reflexbracknell.com

### 3,900 – 21,843 SQ FT TO LET. SEVERAL SIZE VARIATIONS AVAILABLE. PART FULLY FURNISHED.

A rare opportunity to acquire refurbished offices, with a large restaurant and well fitted gym, in an iconic lakeside building. There is an excellent parking ratio of one space per 260 sq ft with 8 EV charging points to be be installed.

# CONTEMPORARY

Reflex is situated overlooking an attractive fishing lake; licences available from the Council.

The property is located on Cain Road, an accessible Business Park location.

The ground floor fitted space and first floor have been refurbished, to include upgrading the M&E and replacing all the air conditioning plant. The main reception has been revamped and there is also a yoga / dance studio, fully-fitted gym, café/ restaurant.