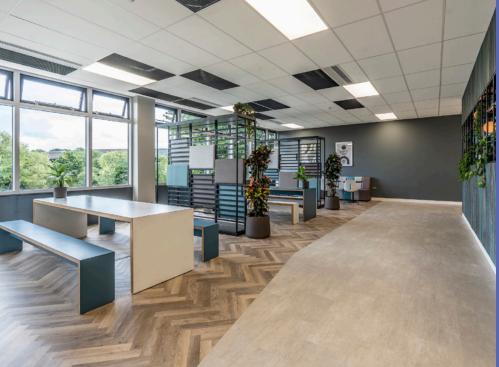

# CONTEMPORARY

Reflex is situated overlooking an attractive fishing lake; licences available from the Council.

The property is located on Cain Road, an accessible Business Park location.

The ground floor fitted space and first floor have been refurbished, to include upgrading the M&E and replacing all the air conditioning plant. The main reception has been revamped and there is also a yoga / dance studio, fully-fitted gym, café/ restaurant.

Brand new VRF

Large refurbished full height manned reception

Gym, yoga / dance studio

### **INSIDE REFLEX**

disabled WCs

 $\overline{}$ 

51 surface level parking spaces (1 car space per 260 sq ft) 8 EV charging points to be installed.