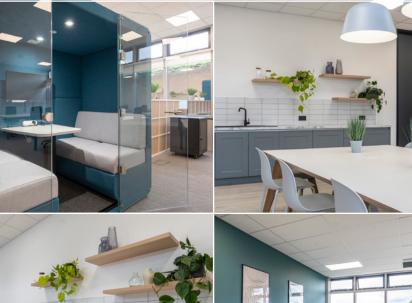

# CONTEMPORARY

Reflex is situated overlooking an attractive fishing lake; licences available from the Council.

The property is located on Cain Road, an accessible Business Park location.

The ground floor fitted space and first floor have been refurbished, to include upgrading the M&E and replacing all the air conditioning plant. The main reception has been revamped and there is also a yoga / dance studio, fully-fitted gym, café/ restaurant.

Brand new VRF

Large refurbished full height manned reception

Gym, yoga / dance studio

### **INSIDE REFLEX**

disabled WCs

 $\overline{}$ 

51 surface level parking spaces (1 car space per 260 sq ft) 8 EV charging points to be installed.