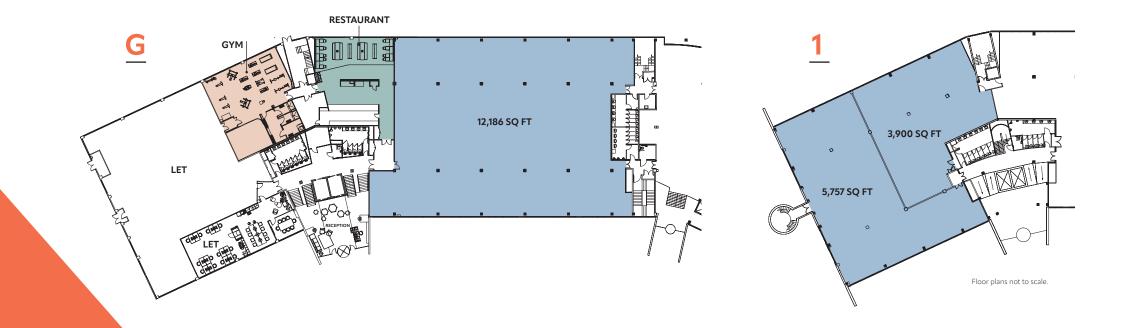

### 3,900 – 21,843 SQ FT TO LET. SEVERAL SIZE VARIATIONS AVAILABLE. PART FULLY FURNISHED.

A rare opportunity to acquire refurbished offices, with a large restaurant and well fitted gym, in an iconic lakeside building. There is an excellent parking ratio of one space per 260 sq ft with 8 EV charging points to be be installed.

### FLOOR AREAS

| Floor  | sq ft         | sq m      |
|--------|---------------|-----------|
|        | 3,900 - 9,657 | 372 - 897 |
| Ground | 12,186        | 1,132     |
| Total  | 21,843        | 2029      |