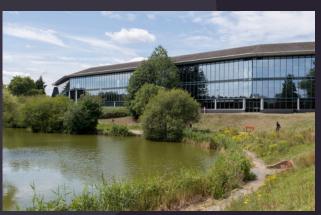

# CONTEMPORARY

Reflex is situated overlooking an attractive fishing lake; licences available from the Council.

The property is located on Cain Road, an accessible Business Park location.

The ground floor fitted space and first floor have been refurbished, to include upgrading the M&E and replacing all the air conditioning plant. The main reception has been revamped and there is also a yoga / dance studio, fully-fitted gym, café/ restaurant.