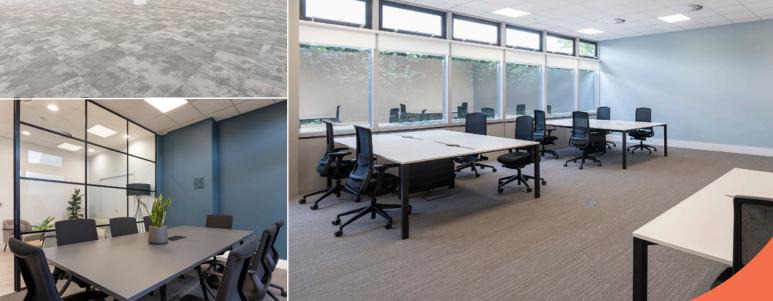

# CONTEMPORARY

Reflex is situated overlooking an attractive fishing lake; licences available from the Council.

The property is located on Cain Road, an accessible Business Park location.

The ground floor fitted space and first floor have been refurbished, to include upgrading the M&E and replacing all the air conditioning plant. The main reception has been revamped and there is also a yoga / dance studio, fully-fitted gym, café/ restaurant.

Brand new VRF

Large refurbished full height manned reception

Gym, yoga / dance studio

### **INSIDE REFLEX**

disabled WCs

 $\overline{}$ 

51 surface level parking spaces (1 car space per 260 sq ft) 8 EV charging points to be installed.

### FLOOR AREAS

| Floor  | sq ft         | sq m      |
|--------|---------------|-----------|
|        | 3,900 - 9,657 | 372 - 897 |
| Ground | 12,186        | 1,132     |
| Total  | 21,843        | 2029      |