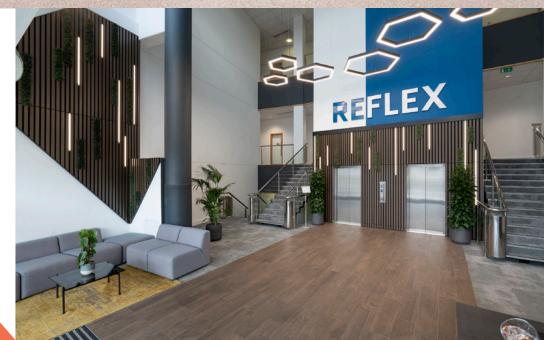

# CONTEMPORARY

Reflex is situated overlooking an attractive fishing lake; licences available from the Council.

The property is located on Cain Road, an accessible Business Park location.

The ground floor fitted space and first floor have been refurbished, to include upgrading the M&E and replacing all the air conditioning plant. The main reception has been revamped and there is also a yoga / dance studio, fully-fitted gym, café/ restaurant.

Brand new VRF

Large refurbished full height manned reception

Gym, yoga / dance studio

### **INSIDE REFLEX**

disabled WCs

 $\overline{}$ 

51 surface level parking spaces (1 car space per 260 sq ft) 8 EV charging points to be installed.