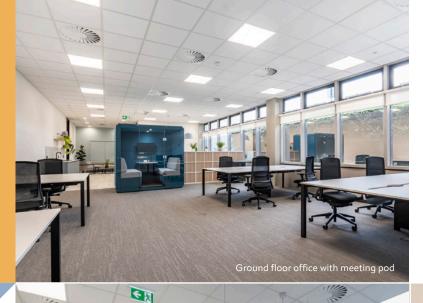

### SPACE AT REFLEX

1

ET

THE T

法臣

### FLOOR AREAS

| Floor  | sq ft         | sq m      |
|--------|---------------|-----------|
|        | 3,900 - 9,657 | 372 - 897 |
| Ground | 12,186        | 1,132     |
| Total  | 21,843        | 2029      |