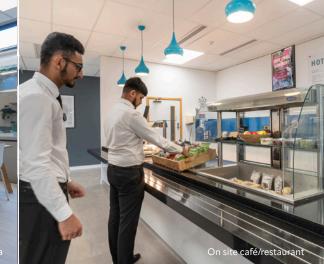

# CONTEMPORARY

Reflex is situated overlooking an attractive fishing lake; licences available from the Council.

The property is located on Cain Road, an accessible Business Park location.

The ground floor fitted space and first floor have been refurbished, to include upgrading the M&E and replacing all the air conditioning plant. The main reception has been revamped and there is also a yoga / dance studio, fully-fitted gym, café/ restaurant.