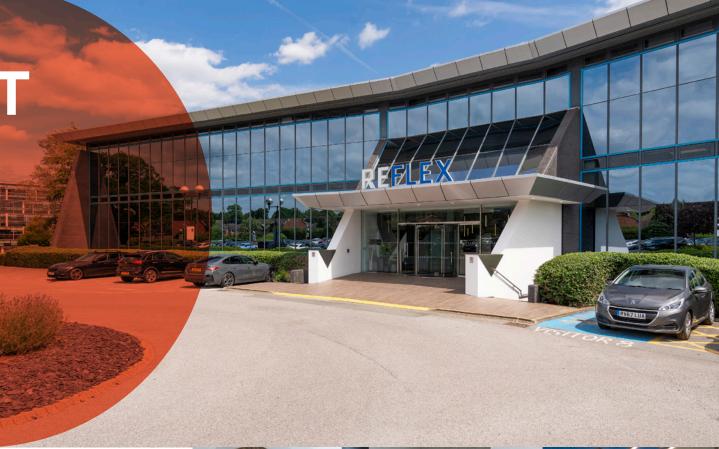

# REFLEX

CAIN ROAD, BRACKNELL RG12 1HL

CONTEMPORARY OFFICES TO LET WITH AN ON-SITE GYM AND RESTAURANT IN AN ATTRACTIVE LAKESIDE SETTING

reflexbracknell.com

# PROMINENT

### 3,900 – 21,843 SQ FT TO LET. SEVERAL SIZE VARIATIONS AVAILABLE. PART FULLY FURNISHED.

A rare opportunity to acquire refurbished offices, with a large restaurant and well fitted gym, in an iconic lakeside building. There is an excellent parking ratio of one space per 260 sq ft with 8 EV charging points to be be installed.