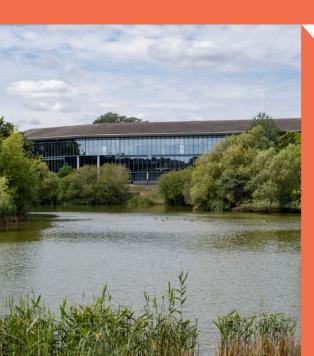

# REFLEX

CAIN ROAD, BRACKNELL RG12 1HL

CONTEMPORARY OFFICES TO LET WITH AN ON-SITE GYM AND RESTAURANT IN AN ATTRACTIVE LAKESIDE SETTING

reflexbracknell.com

# CONTEMPORARY

Reflex is situated overlooking an attractive fishing lake; licences available from the Council.

The property is located on Cain Road, an accessible Business Park location.

The ground floor fitted space and first floor have been refurbished, to include upgrading the M&E and replacing all the air conditioning plant. The main reception has been revamped and there is also a yoga / dance studio, fully-fitted gym, café/ restaurant.