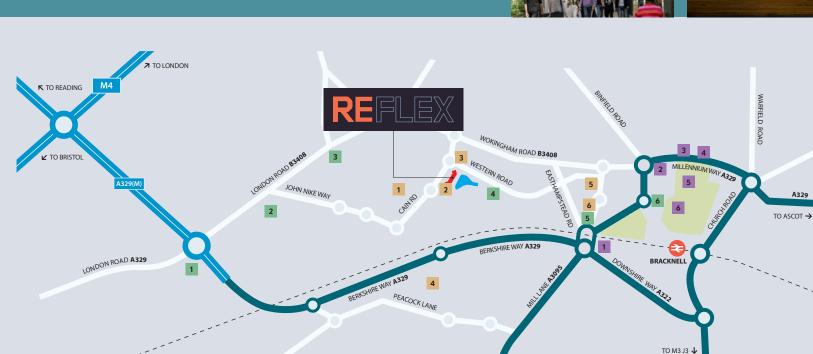

## ACCESSIBLE

Bracknell is the occupational choice for both national and international companies, attracted by the excellent transport links and wide selection of local amenities. The site is close to the A329M and M4 junction 10. Bracknell station provides half-hourly services to Reading and Waterloo. Buses to and from the station pass Reflex every 13 minutes

Reflex is well placed within Bracknell in a central position within this prominent Thames Valley business district. Current tenants are Honda, Netgear, BioHorizons and The Knowledge Academy.

- 1 The Peel Centre
- 2 Waitrose
- 3 Marks & Spencer
- 4 Fenwick
- 5 The Lexicon Shopping Centre
- 6 Princess Square Shopping

### Leisure

- 1 Double Tree by Hilton St Anne's Manor
- 2 The Coppid Beech Hotel
- 3 Travelodge
- 4 Ozone Ice Rink
- 5 The Gym
- 6 Odeon Bracknell

| • | C | cupiers          |
|---|---|------------------|
| 1 |   | 3M HQ            |
| 2 | 2 | Honda            |
|   | 3 | Panasonic        |
| 2 | 1 | Waitrose HQ      |
| Ę | 5 | Blue Yonder Inc. |
| ė | 5 | Honeywell        |

### By Road

| M4 (Junction 10) | 4 miles  |
|------------------|----------|
| M3 (Junction 3)  | 7 miles  |
| Maidenhead       | 9 miles  |
| Reading          | 11 miles |
| Heathrow Airport | 21 miles |
| Central London   | 32 miles |
| Gatwick Airport  | 46 miles |
|                  |          |

### **By Rail**

| Reading           | 22 mins |
|-------------------|---------|
| Staines           | 26 mins |
| Feltham           | 33 mins |
| Maidenhead        | 36 mins |
| Guildford         | 48 mins |
| Clapham Junction  | 51 mins |
| Slough            | 50 mins |
| London Waterloo   | 62 mins |
| London Paddington | 63 mins |
|                   |         |